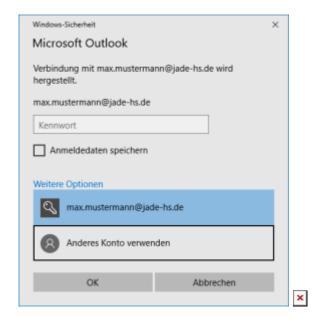

Furthermore, the assistant asks you again for the exact access data for the Exchange server.

In the window that appears, you must select the option **Use other account** via the item **More options**.

Then enter the user name (PC login) in the form **loginname@hs-woe.de** (e.g. ma1234@hs-woe.de) and the corresponding password.