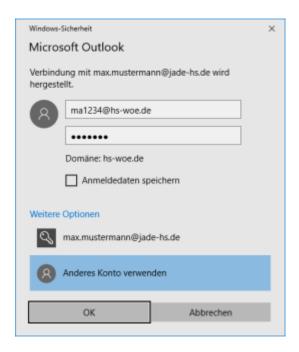

Furthermore, the assistant asks you again for the exact access data for the Exchange server.

In the window that appears, you must select the option **Use other account** via the item **More options**.

Then enter the user name (PC login) in the form **loginname@hs-woe.de** (e.g. ma1234@hs-woe.de) and the corresponding password.