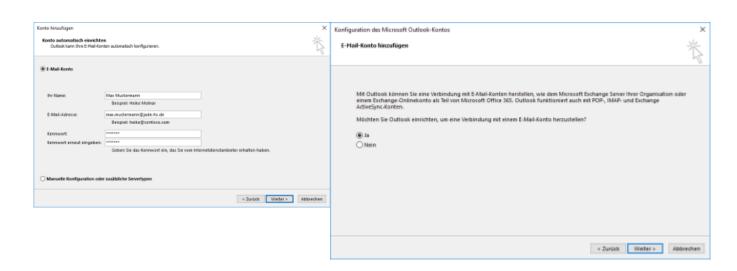

## Add new email account

After confirmation (button: **Continue** >) of the first page, the first basic information for the e-mail account to be set up is requested.

Here you first enter your own name in the **Your Name** field, followed by your **Email Address** (usually first name.last name@jade-hs.de or first name.last name@student.jade-hs.de).

Under **Password** and **Re-enter password**, enter the password you use to log into your Exchange mailbox.

After entering/confirming (button: **Next>**) the information, the assistant searches online for the server settings of the e-mail account.