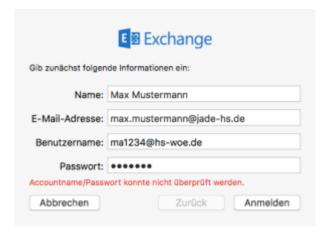

After an first check, the assistant may also want to know the user name. In this case, complete by typing in the **username** (PC-login) in the form **loginname@hs-woe.de** (e.g. ma1234@hs-woe.de).

If all the data has been entered correctly, the assistant will then ask for the **apps** to be used (mail, contacts, calendar, reminders, notes)