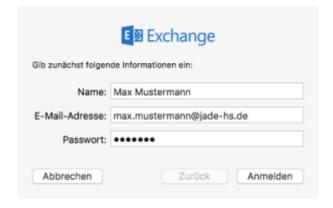

Type in the **name**, **e-mail-address** (usually first name.last name@jade-hs.de or first name.last name@student.jade-hs.de) and **password** of your Exchange-Online account. Finish the process by clicking the button **Anmelden** (ENG: "Login").