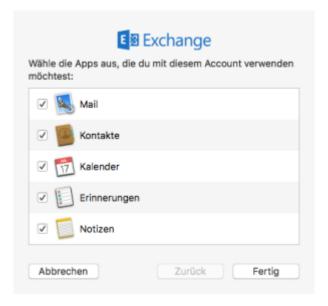

After an first check, the assistant may also want to know the user name. In this case, complete by typing in the **username** (PC-login) in the form **loginname@hs-woe.de** (e.g. ma1234@hs-woe.de).

If all the data has been entered correctly, the assistant will then ask for the **apps** to be used (mail, contacts, calendar, reminders, notes)

Here you should let all check marks stay activated and close the settings by clicking **Fertig** (ENG: "Done"), so that all information of the Exchange online account can be synchronised with the Apple