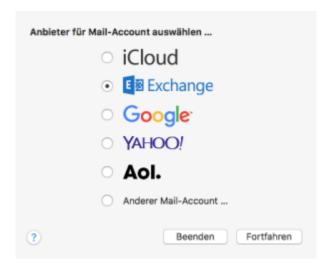

## **Setting Up an E-Mail Account**

If the programme **Mail** is being started on the device for the first time ever, a set-up assistant automatically appears on screen.

Provided, you have already set up an e-mail account in the programme **Mail**, you can add another account by clicking on the menu **Mail** and then **Accounts**.

In both cases, select the account type **Exchange** and, if necessary, click on **Fortfahren** (ENG: "Continue").

A configuration window, in which you have to enter the needed information, will appear.