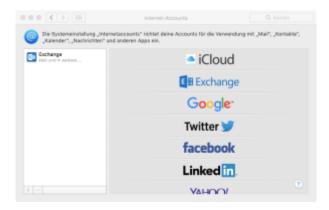

## **Setting Up an E-Mail Account**

If the programme **Mail** is being started on the device for the first time ever, a set-up assistant automatically appears on screen.

Provided, you have already set up an e-mail account in the programme **Mail**, you can add another account by clicking on the menu **Mail** and then **Accounts**.

In both cases, select the account type **Exchange** and, if necessary, click on **Fortfahren** (ENG: "Continue").

A configuration window, in which you have to enter the needed information, will appear.