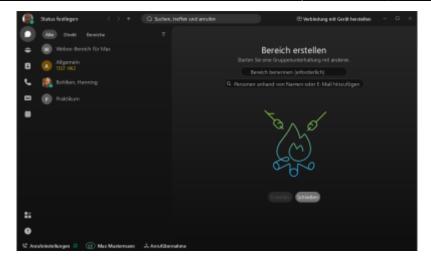

2025/09/14 02:58 3/4 Webex

Here you can also set your availability, define your status or select the design. You can also change the settings of your audio and video devices by clicking on your profile picture.