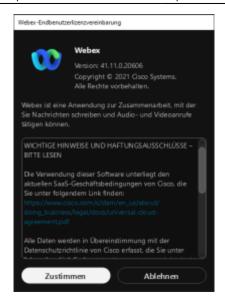

Download the installer.

Click on the button "Finish" and the checkbox "Lauch Webex" to start the client.

Please agree to the terms of use.