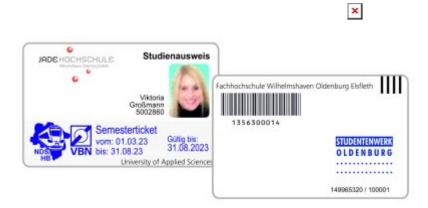

# CampusCard

The CampusCard is the result of a project with two other universities (Hannover / Hildesheim), which aimed at the dissolution of the former student ID while being chip-based and including the semester ticket. At the same time, the CampusCard was to enable the use of services at our university across all study locations, which was made possible by the merger. Based on a study in the area of studies of Industrial Engineering and Management and a subsequent diploma thesis on the introduction of a multifunctional smart card, the complete introduction took three years and was completed at the end of 2009.

The personalised, multifunctional CampusCard of the Jade University was foremost introduced in the winter semester of 2008 / 2009, beginning in Wilhelmshaven. After that, all students of the former university of applied sciences Oldenburg / Ostfriesland / Wilhelmshaven got theirs. In conclusion, this means that no student from then on has ever again received a semester ticket or student ID in a paper mould.